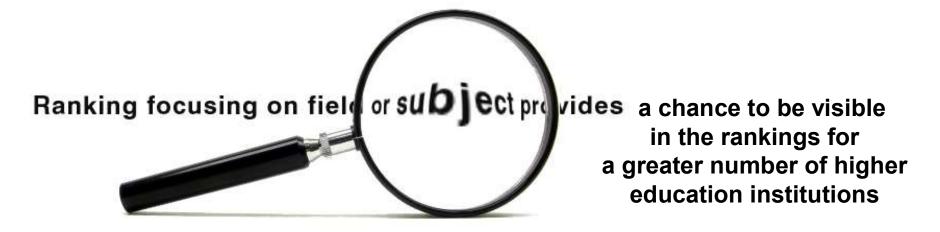

### **Classification of Rankings by Subject**

1. Tailored rankings - methodology designed specifically to suit a given field

2. Extracted rankings - relevant data from the main university ranking

**3. Mixed rankings** - partly data from the main ranking with substantial modification of methodology

#### **Classification of Rankings by Subject**

- 1. Tailored rankings methodology designed specifically to suit a given field Financial Times business, economy, finance (<100 institutions)</p>
  Shanghai School Science and Departments (300 institutions)
  EngiRank -7 subjects (more subjects in th enew edition)
- 2. Extracted rankings relevant data from the main university ranking THE 35 subjects, 11 broad subject groups (250-600 institutions) US News Global 38 subjects, 4 broad subject groups (200-700)
- 3. Mixed rankings partly data from the main ranking with substantial modification of methodology
   QS 51 subjects (200-600 institutions)
   Shanghai GRAS Ranking 54 subjects (200-600)
   U-Multirank 28 subjects (more subjects in new editions)