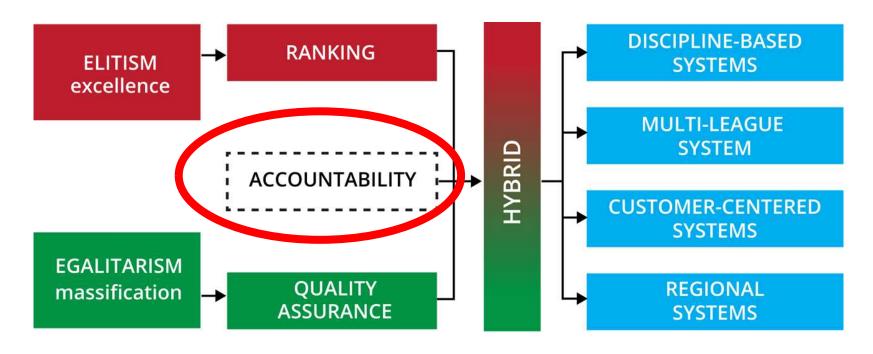

### **Rankings in Transition**

What is the place of rankings "by subject" in the global ranking system?

Ranking system is in a state of transition. Main factor of changes: efforts aimed at assuring a satisfactory quality level of education.