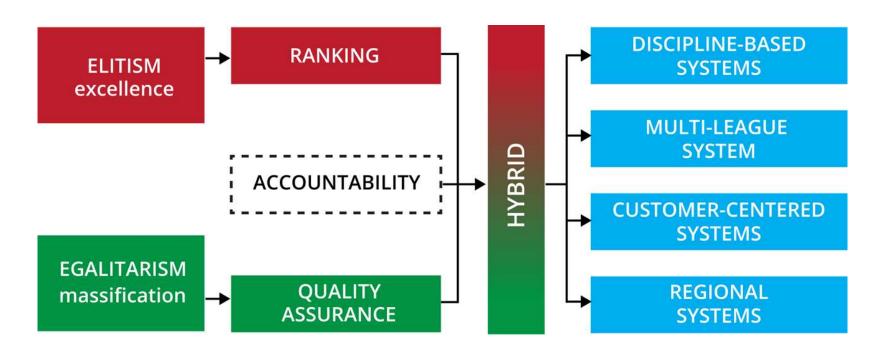

#### **Future direction**

### DISCIPLINE-BASED SYSTEMS

Institutional ranking systems should become discipline-based ranking systems in order to reflect disciplinary differences.

#### MULTI-LEAGUE SYSTEM

Current unified ranking systems should become *multiple ranking systems* to reflect different institutional missions, size, etc.

### CUSTOMER-CENTERED SYSTEMS

Ranker-centered systems should become *customer-centered systems* to satisfy readers' differing needs for rankings

### REGIONAL SYSTEMS

Global ranking systems should become *regional* ranking systems to reflect regional characteristics, like language, culture etc.